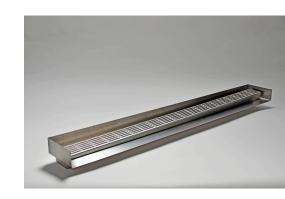

## **Product Description**

The 65PSiMTLF is made to specific lengths with a customised outlet position along the drain.

Custom made to suit your range requirements; including custom built flange ledge to suit your tile depth, outlet size and channel position

The complete drainage unit is full 316 marine grade stainless steel.