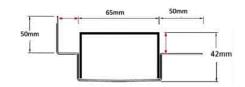

## **Specifications**

|                | Width                                        | Depth | Length      | Outlet size  |
|----------------|----------------------------------------------|-------|-------------|--------------|
| Completed Unit | Depends on<br>up stands and<br>floor flanges | 42mm  | As required | DN40<br>DN50 |
| Grate only     | 65mm                                         | 40mm  | As required |              |