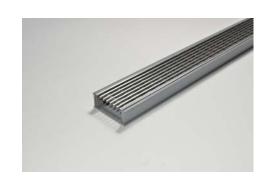

## **Product Description**

The 65TR25 is a standard style grate featuring a 3mm wire/5mm gap.

The 65TRG25 is a modular drainage kit with stainless steel grate(s), a uPVC drainage channel and fittings. It is size adjustable and will be assembled at the time of installation.

The grate(s) are manufactured from 316 marine grade stainless steel and the channel and fittings from uPVC.