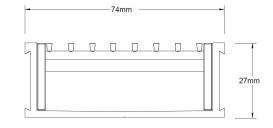

## **Specifications**

|                | Width | Depth | Length                                       | Outlet size  |
|----------------|-------|-------|----------------------------------------------|--------------|
| Assembled unit | 74mm  | 27mm  | Variable from 750mm                          | DN40<br>DN50 |
| Grate only     | 65mm  | 25mm  | 750mm<br>900mm<br>1000mm<br>1200mm<br>1500mm |              |