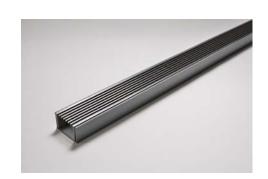

## **Product Description**

The 65TR40 is a standard style grate featuring a 3mm wire/5mm gap.

The 65TRG40 is a modular drainage kit with stainless steel grate(s), a uPVC drainage channel and fittings. It is size adjustable and will be assembled at the time of installation.

The grate(s) are manufactured from 316 marine grade stainless steel and the channel and fittings from uPVC.