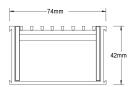

## **Specifications**

|                | Width | Depth | Length                              | Outlet size  |
|----------------|-------|-------|-------------------------------------|--------------|
| Assembled unit | 74mm  | 42mm  | Variable from<br>900mm              | DN40<br>DN50 |
| Grate only     | 65mm  | 40mm  | 900mm<br>1000mm<br>1200mm<br>1500mm |              |