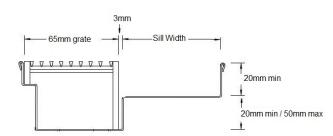

## **Product Description**

A threshold drain for sill usage only. The 65TRTDiS features a concealed channel section system with an integrated sill suitable for all door track types. It is completed with a standard grate with a 3mm wire / 5mm gap.

Allows door sills to be drained while having internal and external floor surfaces with no step down.

Manufactured from stainless steel to specific lengths.

## **Specifications**

|      | Width | Depth                     | Length      | Outlet size |
|------|-------|---------------------------|-------------|-------------|
| Unit | 70mm  | Subject to Sill<br>Height | As required | As required |