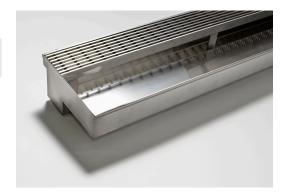

## **Product Description**

A threshold drain for sill usage only. The 65TRTDiS features a concealed channel section system with an integrated sill suitable for all door track types. It is completed with a standard grate with a 3mm wire / 5mm gap.

Allows door sills to be drained while having internal and external floor surfaces with no step down.

Manufactured from stainless steel to specific lengths.