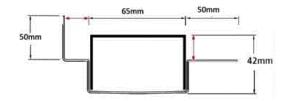

## **Specifications**

|                | Width                                        | Depth | Length      | Outlet size                           |
|----------------|----------------------------------------------|-------|-------------|---------------------------------------|
| Completed Unit | Depends on<br>up stands and<br>floor flanges | 42mm  | As required | DN40<br>DN50<br>DN65<br>DN80<br>DN100 |
| Grate only     | 65mm                                         | 40mm  | As required |                                       |