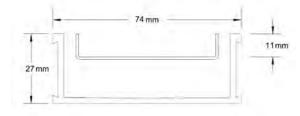

## **Specifications**

|                | Width | Depth | Length   | Outlet size  |
|----------------|-------|-------|----------|--------------|
| Assembled unit | 74mm  | 27mm  | Variable | DN40<br>DN50 |