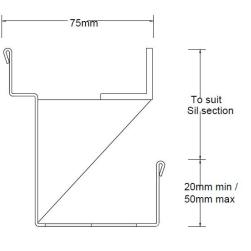

## Specifications

WaterMark

|      | Width | Depth                     | Length      | Outlet size          |
|------|-------|---------------------------|-------------|----------------------|
| Unit | 75mm  | Subject to Sill<br>Height | As required | DN32<br>DN40<br>DN50 |
|      |       |                           |             |                      |