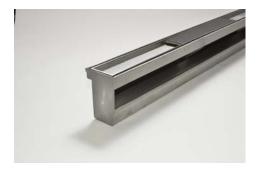

## **Product Description**

The 65TiTDi features a concealed channel section connecting sill and sub-sill for door tracks and thresholds. It is completed with a premium tile insert drain.

Allows door sills to be drained while having internal and external floor surfaces with no step down.

Manufactured from 316 marine grade stainless steel to specific lengths. Suits tiles up to 12mm thick