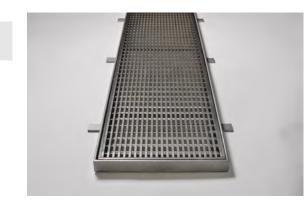

## **Custom Grate and frame**

## **Product Description**

The Custom grate and frame is made to specific width, depth and lengths.

The complete drainage unit is full 316 marine grade stainless steel.