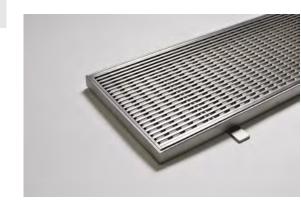

## **Custom Grate and frame**

## **Product Description**

The Custom grate and frame is made to specific width, depth and lengths.

The complete drainage unit is full 316 marine grade stainless steel.