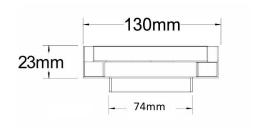

## **Specifications**

|      | Width | Depth | Length | Outlet size |
|------|-------|-------|--------|-------------|
| Unit | 130mm | 23mm  | 130mm  | DN80        |