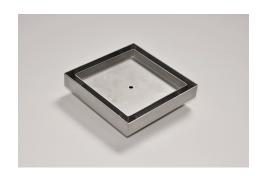

## **Product Description**

The SQ100Ti20 is a standard floor waste drain.

Manufactured from 316 marine grade stainless steel it features a premium tile insert drain and will suit a tile thickness of up to 10mm.

## **Specifications**

|      | Width | Depth | Length | Outlet size |
|------|-------|-------|--------|-------------|
| Unit | 130mm | 23mm  | 130mm  | DN80        |