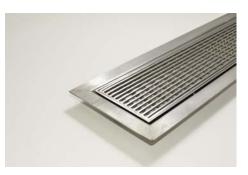

## **Product Description**

The VC100-25 vinyl clamp allows the use of a linear drain in a vinyl floor environment. It is particularly well adapted for drainage needs in hospitals, commercial kitchens or schools. It is manufactured of 316 marine grade steel and features a wedge wire architectural style grate and channel in which a screw mechanically clamps the vinyl beneath. The VC100-25 has a 60 degree slope on the side walls,