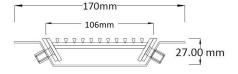

## Specifications

|                | Width | Depth | Length                   | Outlet size                   |
|----------------|-------|-------|--------------------------|-------------------------------|
| Assembled unit | 170mm | 27mm  | As per<br>specifications | DN40<br>DN50<br>DN80<br>DN100 |
| Grate only     | 100mm | 20mm  | As per<br>specifications |                               |
|                |       |       |                          |                               |