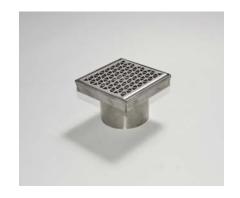

## **Product Description**

The SQ100MND is a traditional style floor waste drain.

Manufactured from 316 marine grade stainless steel it features a tessellated hexagonal design created by Marc Newson.

The SQ100MND can be combined with the 100MND or 65MND linear drainage units.