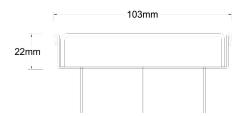

## **Specifications**

|      | Width | Depth | Length | Outlet size  |
|------|-------|-------|--------|--------------|
| Unit | 103mm | 22mm  | 103mm  | DN80         |
|      |       |       |        | DN50<br>DN40 |