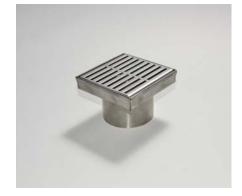

## **SQ100PS Floor Waste**

## **Product Description**

The SQ100PS is a traditional style floor waste drain.

Manufactured from 316 marine grade stainless steel it features a punched slotted design.

The SQ100PS can be combined with the 100PS, 65PS or 38PS linear drainage units.

## Applications

- Balcony
- Bathroom
- Courtyard / Patio
- Paved Area
- Pool Area
- Shower
- Special needs
- Suspended slab
- Wet Area Drainage