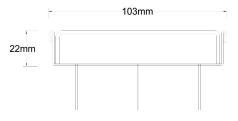

## Specifications

|      | Width | Depth | Length | Outlet size          |
|------|-------|-------|--------|----------------------|
| Unit | 103mm | 22mm  | 103mm  | DN80<br>DN50<br>DN40 |
|      |       |       |        |                      |