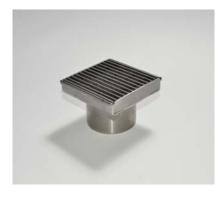

## **Product Description**

The SQ100TR is a traditional style floor waste drain.

Manufactured from 316 marine grade stainless steel it features a standard grate with a 3mm wire/5mm gap.

The SQ100TR can be combined with the 100TR or 65TR linear drainage units.