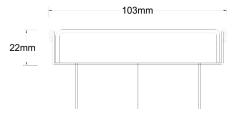

## Specifications

|      | Width | Depth | Length | Outlet size |
|------|-------|-------|--------|-------------|
| Unit | 103mm | 22mm  | 103mm  | DN80        |
|      |       |       |        | DN50        |
|      |       |       |        | DN40        |
|      |       |       |        |             |