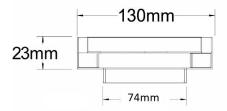

## Specifications

|      | Width | Depth | Length | Outlet size |
|------|-------|-------|--------|-------------|
| Unit | 130mm | 23mm  | 130mm  | DN80        |
|      |       |       |        |             |