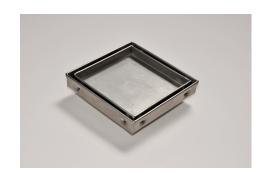

## **Product Description**

The SQ100Ti is a premium floor waste drain.

Manufactured from 316 marine grade stainless steel it features a premium tile insert drain and will suit a tile thickness of up to 12mm.

The SQ100Ti can be combined with the 100Ti or 65Ti linear drainage units for a unified look.