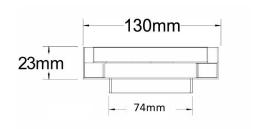

## **Specifications**

|      | Width | Depth | Length | Outlet size |
|------|-------|-------|--------|-------------|
| Unit | 130mm | 23mm  | 130mm  | DN80        |