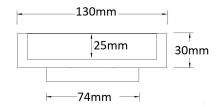

## **Specifications**

|      | Width | Depth | Length | Outlet size |
|------|-------|-------|--------|-------------|
| Unit | 130mm | 33mm  | 130mm  | DN80        |