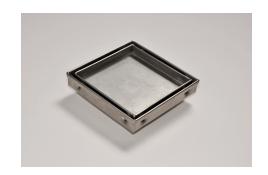

## **Product Description**

The SQP100Ti33 is a premium floor waste drain.

Manufactured from 316 marine grade stainless steel it features a premium tile insert drain and will suit a tile thickness of up to 25mm.