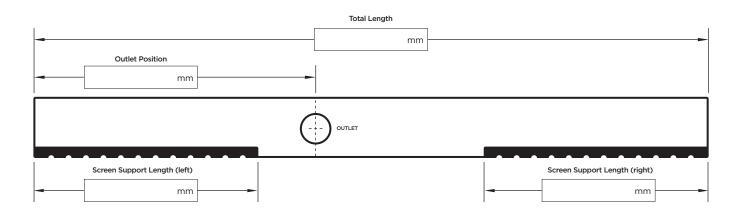

## Dual Sided Shower Screen Dimensions Please include all measurements.

### **Required Outlet Size**

76mm\* 89mm

\* Only suitable with DN80 riser