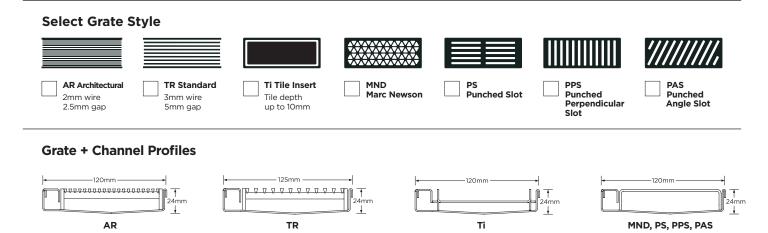

### Please Note

See AS3500 standard & local regulator for specific outlet and drainage requirements. Stainless Steel Grade is 316 unless specified. Minimum charge of 1000mm. Grates longer than 1500mm and Tile Inserts longer than 1200mm are supplied in multiple sections. Channels 3000mm maximum in one piece, channels over 3000mm are supplied in multiple sections with joiner. +/- 2mm tolerance on dimensions.