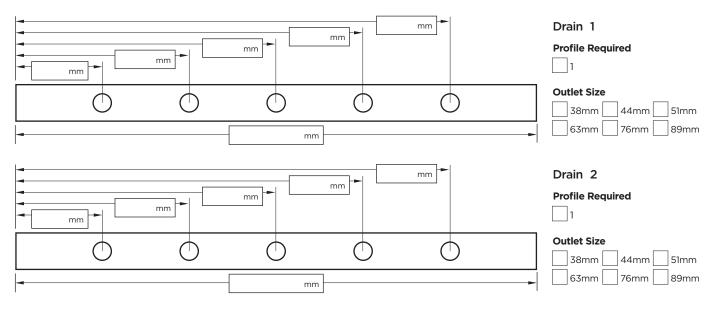

## Specify Length, Outlet Positions/Size and Profile Required

**NOTE:** See AS3500 standard & local regulator for specific outlet/drain requirements. Outlet Size must be smaller than selected Range. MND grate style not available with Profiles 2 or 4. Stainless Steel Grade is 316 unless specified. Made-to-Length (MTL) minimum charge of 800mm. Grates over 1500mm are supplied in multiple sections. Channels over 3000mm are supplied in multiple sections with joiner. Orders received after 11am are processed next working day. +/- 2mm tolerance on dimensions.