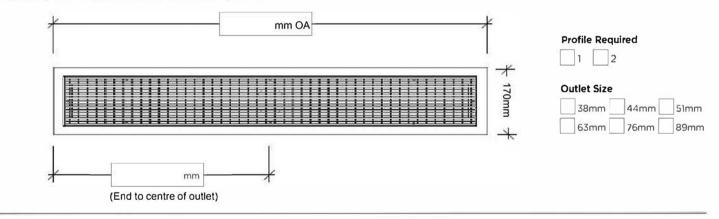

## Specify Size, Outlet and Profile Required

Please Note

- Refer to both AS3500 standard, and your local regulator for any specific outlet or drain requirements.
- Stainless Steel Grade is 316 marine grade
- The o/a length is from end of flange to end of flange
- The outlet position is taken from the the end of the flange to the centre of the outlet