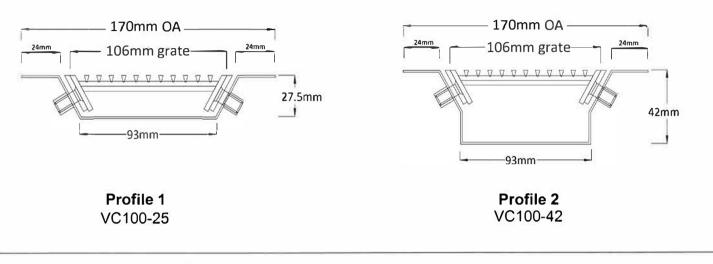

## Vinyl Clamp (VC100-25 and VC100-42)

Order / Quote Form

## Specify Size, Outlet and Profile Required

Please Note

- Refer to both AS3500 standard, and your local regulator for any specific outlet or drain requirements.
- Stainless Steel Grade is 316 marine grade
- The o/a length is from end of flange to end of flange
- The outlet position is taken from the the end of the flange to the centre of the outlet