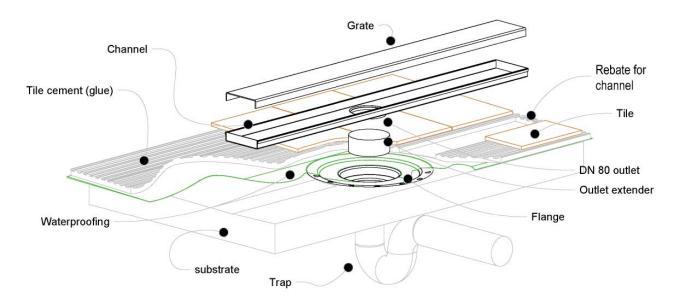

#### **INSTALLATION**

NOTE, this method requires the channel system to be ABOVE and SEPARATE from the WATERPROOFING.

Installation and preparation of the shower or bathroom floor should be as per AS3500 and AS3740.

There are variations of acceptable installations in different jurisdictions around Australia. Check with your local regulator if you are unsure of your local requirements.

Only WaterMark certified products are allowed to be installed. Products without WaterMark certification will be deemed non compliant and removal will be required. This will likely be expensive and time consuming.