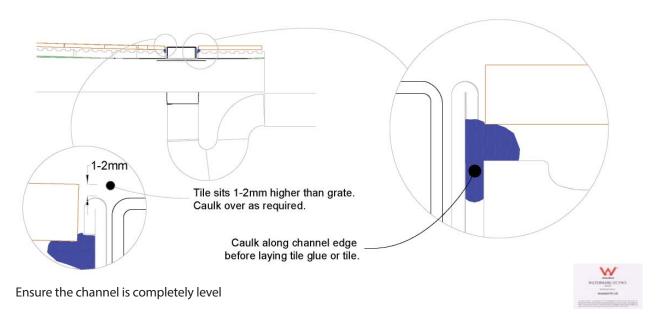

#### **INSTALLATION**

NOTE, this method requires the channel system to be ABOVE and SEPARATE from the WATERPROOFING.

Installation and preparation of the shower or bathroom floor should be as per AS3500 and AS3740.

There are variations of acceptable installations in different jurisdictions around Australia. Check with your local regulator if you are unsure of your local requirements.

Only WaterMark certified products are allowed to be installed. Products without WaterMark certification will be deemed non compliant and removal will be required. This will likely be expensive and time consuming.