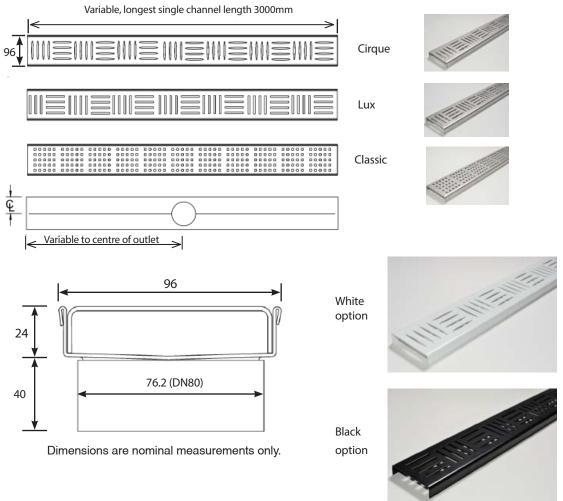

# **SHOWER CHANNEL - MADE TO LENGTH**

| SPECIFICATIONS      |                                                                                                                                                 |
|---------------------|-------------------------------------------------------------------------------------------------------------------------------------------------|
| Recommended use     | Domestic, Hotel and Commercial                                                                                                                  |
| Length              | Channel, variable to 3000mm single length                                                                                                       |
|                     | Longest single grate length 1500mm                                                                                                              |
| Material            | 316 marine grade stainless steel                                                                                                                |
| Colour availability | Satin stainless                                                                                                                                 |
|                     | Black (powder coat)                                                                                                                             |
|                     | White (powder coat)                                                                                                                             |
| Waste               | DN80                                                                                                                                            |
| Features            | Fully finished welded ends, 2mm thick heavy wall grate, exterior grade powder coat. 'One drain for whole bathroom' compliant, easy clean grate. |
| Compliance          | WaterMark 21254, heel safe, child safe                                                                                                          |
| Sustainability      | Global GreenTag, Level A Gold                                                                                                                   |