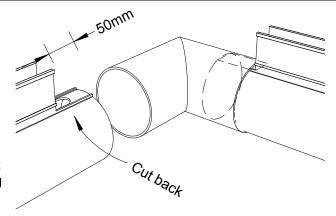

When joining the SD90 around a corner use a standard 90mm elbow.

Shown here is a 90 degree corner.

Cut the channel section from the round pipe section back by about 50mm. This will allow the SD90 to fit inside the elbow fitting.