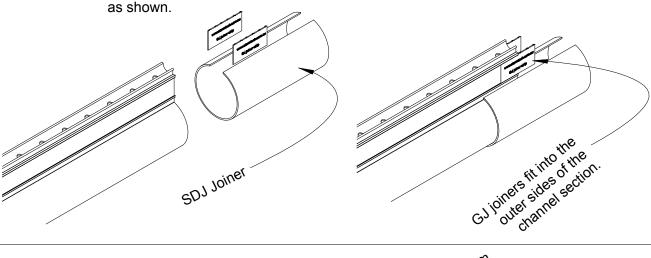

## SD90 Slot Drain Assembly

INTAKE

10mm holes @ 50mm 0.7 L/s. metre 13mm holes @ 50mm.1.0 L/s. metre 12mm Open slot = 2.0 L/s. metre 25mm Open slot = 4.0 L/s. metre

For connecting straight runs of SD90 us the SDJ straight connector collar, and one pair of GJ joiners