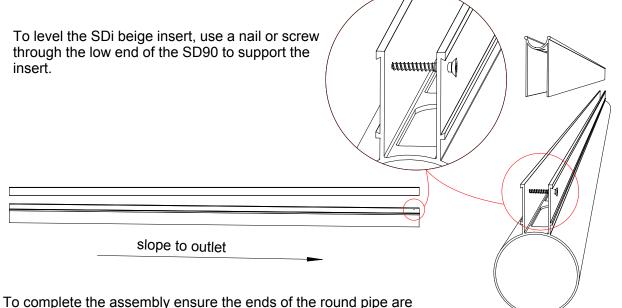

To complete the top slot, simply use the SDi beige insert to form a channel section over the elbow. Water entering this will run into the first slot either side.

To level the SDi beige insert, use a nail or screw through the low end of the SD90 to support the insert.