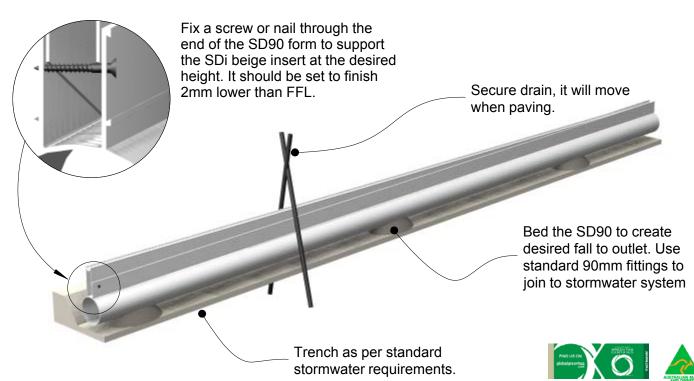

## SD90 Slot Drain Installation

## Paving installation

DRAIN FORM 3m long, heavy duty UPVC.

with 20 slots (23 x 130) into pipe.

INSERT colour beige, UV stable UPVC.

Drill holes with dowel bit or pre-drilled.

- 1. Glue joiner around pipes & secure with tie wire.
- 2. Use standard 90mm pipe fittings for bends etc.
- 3. Provide assess to drain pipe for cleaning.
- 4. Allow 5mm expansion gap, between Inserts.
- 5. Secure drain, or it will float & move when concreting.
- 6. Lay pavers hard up against Insert, on morter bed.
- 7. Finish concrete/paving 2mm above Insert.