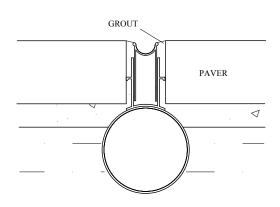

## Paving installation

DRAIN FORM 3m long, heavy duty UPVC.

with 20 slots (23 x 130) into pipe.

INSERT colour beige, UV stable UPVC.

Drill holes with dowel bit or pre-drilled.

- 1. Glue joiner around pipes & secure with tie wire.
- 2. Use standard 90mm pipe fittings for bends etc.
- 3. Provide assess to drain pipe for cleaning.
- 4. Allow 5mm expansion gap, between Inserts.
- 5. Secure drain, or it will float & move when concreting.
- 6. Lay pavers hard up against Insert, on morter bed.
- 7. Finish concrete/paving 2mm above Insert.