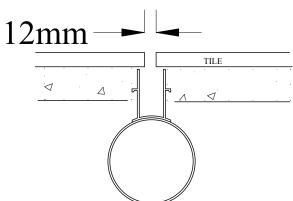

## Paving installation

DRAIN FORM 3m long, heavy duty UPVC.

with 20 slots (23 x 130) into pipe.

INSERT colour beige, UV stable UPVC.

Drill holes with dowel bit or pre-drilled.

- 1. Glue joiner around pipes & secure with tie wire.
- 2. Use standard 90mm pipe fittings for bends etc.
- 3. Provide assess to drain pipe for cleaning.
- 4. Allow 5mm expansion gap, between Inserts.
- 5. Secure drain, or it will float & move when concreting.
- 6. Lay pavers hard up against Insert, on morter bed.
- 7. Finish concrete/paving 2mm above Insert.

INTAKE

10mm holes @ 50mm0.7 L/s. metre 13mm holes @ 50mm1.1.0 L/s. metre 12mm Open slot = 2.0 L/s. metre 25mm Open slot = 4.0 L/s. metre

e info@stormtech.com.au, w www.stormtech.com.au