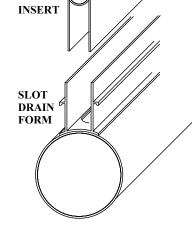

## Paving installation

DRAIN FORM 3m long, heavy duty UPVC.

with 20 slots (23 x 130) into pipe.

INSERT colour beige, UV stable UPVC.

Drill holes with dowel bit or pre-drilled.

- 1. Glue joiner around pipes & secure with tie wire.
- 2. Use standard 90mm pipe fittings for bends etc.
- 3. Provide assess to drain pipe for cleaning.
- 4. Allow 5mm expansion gap, between Inserts.
- 5. Secure drain, or it will float & move when concreting.
- 6. Lay pavers hard up against Insert, on morter bed.
- 7. Finish concrete/paving 2mm above Insert.